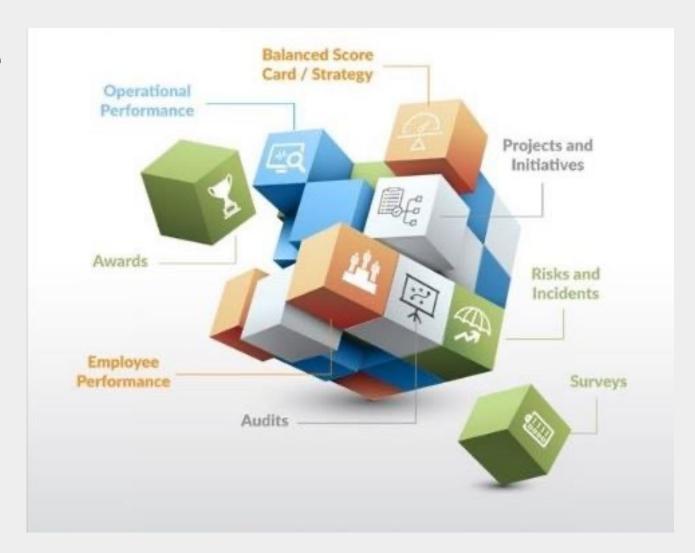

### Operational Governance

If you are looking for:

- a Performance Management system
- BI capabilities
- Risk Management
- Governance tools
- Dashboarding capabilities

CUBES is the right tool to support.